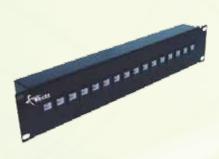

#### 19" Balun Panel BNC Female (Back) To RJ45 (Front)

### **Ordering Information**

| Part Number      | Description                                                  |
|------------------|--------------------------------------------------------------|
| TT5-BPFR-B45-16P | 19" 16 port Balun Panel BNC Female (Back)<br>To RJ45 (Front) |
| TT5-BPFR-B45-32P | 19" 32 port Balun Panel BNC Female (Back)<br>To RJ45 (Front) |