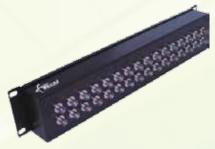

#### 19" Balun Panel BNC Female (Back) To RJ45 (Front)

### **Ordering Information**

| Part Number      | Description                                                  |
|------------------|--------------------------------------------------------------|
| TT5-BPFR-B45-16P | 19" 16 port Balun Panel BNC Female (Back)<br>To RJ45 (Front) |
| TT5-BPFR-B45-32P | 19" 32 port Balun Panel BNC Female (Back)<br>To RJ45 (Front) |